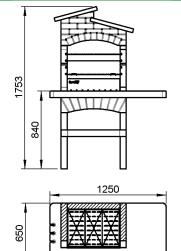

## **ALGERI LX**





57679 8018459576795

57733

8018459577334





cm 60x40 Chromium plated grill



kg 495



82X60 H.145



48





Wood-burning



Pre-coloured



EASY FIRE system



Quick and easy assembly





Placement for spit.



Safety embers stop.



Warming grill pan.



The worktop is in "Rosa Asiago". BASIC.

## **DIMENSIONS**



## **DESCRIPTION**

Barbecue with natural colors, made of marble granulate. The structure is in "BIANCO CARRARA", while the work top is in "ROSA ASIAGO", with drawer for accessories. Complete with chromium plated grill adjustable on four levels, extra fire bricks for thermal protection and EASY FIRE steel plate for easy coals lighting. Designed with placement for a SUNDAY® spit. Easy assembly with SUNDAY® BETONFAST special glue, available separately as accessory. Can be used with charcoal and wood.

## RECOMMENDED ACCESSORIES











Combined stainless

Electric spit kit cm 80-to be declared to RAEE cod. 4008055



Soap stone + frame

cm 60





Stainless steel plate

Gas insert 30 Mbar cod. 564271 Oven insert Arena cod. 4008074



Cleaning tools for BBQ with support cod. 40140167