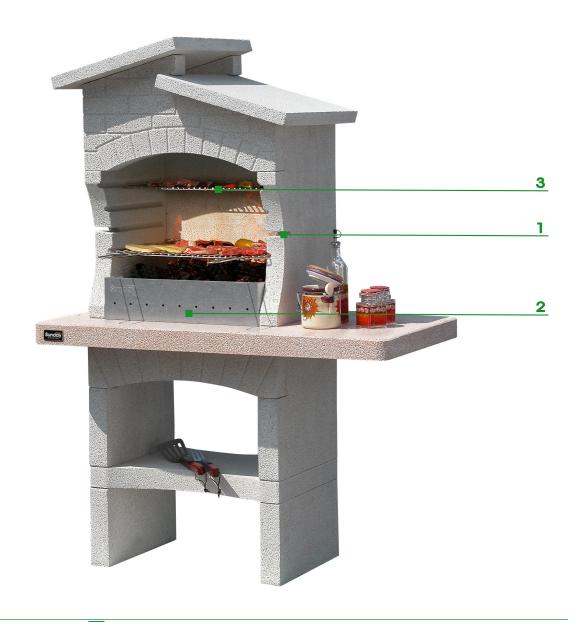

Wood-burning

Pre-coloured

EASY FIRE system

Quick and easy assembly

Placement for spit.

Safety embers stop.

Warming grill pan.

The worktop is in "Rosa Asiago". BASIC.

## **DESCRIPTION**

Barbecue with natural colors, made of marble granulate. The structure is in "BIANCO CARRARA", while the work top is in "ROSA ASIAGO", with drawer for accessories. Complete with chromium plated grill adjustable on four levels, extra fire bricks for thermal protection and EASY FIRE steel plate for easy coals lighting. Designed with placement for a SUNDAY® spit. Easy assembly with SUNDAY® BETONFAST special glue, available separately as accessory. Can be used with charcoal and wood.