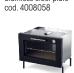

## RECOMMENDED ACCESSORIES

Combined stainless

Electric spit kit cm 80-to be declared to RAEE cod. 4008055

Soap stone + frame

cm 60

Stainless steel plate

Gas insert 30 Mbar cod. 564271 Oven insert Arena cod. 4008074