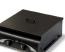

## **ALGERI LX**

57679 8018459576795

57733

8018459577334

cm 60x40 Chromium plated grill

kg 495

82X60 H.145

48

Wood-burning

Pre-coloured

EASY FIRE system

Quick and easy assembly

Placement for spit.

Safety embers stop.

Warming grill pan.

The worktop is in "Rosa Asiago". BASIC.

## **DESCRIPTION**

Barbecue with natural colors, made of marble granulate. The structure is in "BIANCO CARRARA", while the work top is in "ROSA ASIAGO", with drawer for accessories. Complete with chromium plated grill adjustable on four levels, extra fire bricks for thermal protection and EASY FIRE steel plate for easy coals lighting. Designed with placement for a SUNDAY® spit. Easy assembly with SUNDAY® BETONFAST special glue, available separately as accessory. Can be used with charcoal and wood.